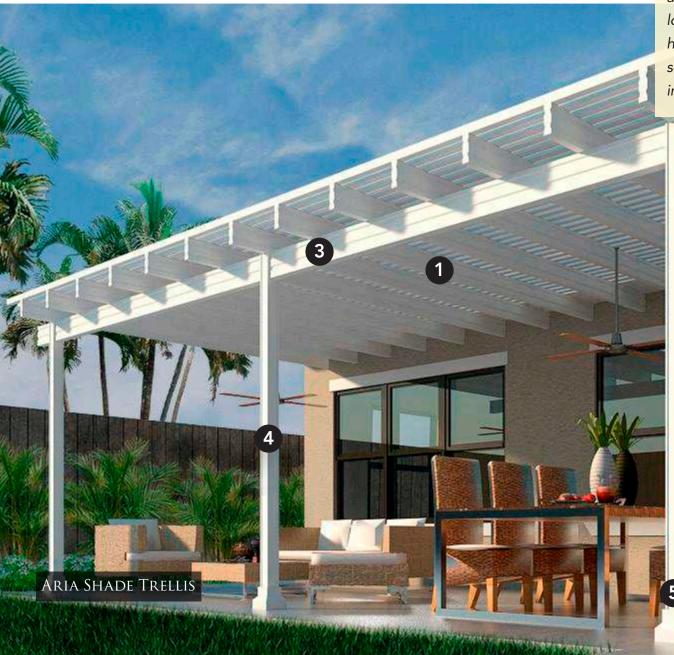

#### RENAISSANCE ARIA Shade Trellis:

The Aria shade trellis was designed from the ground up to serve two purposes, first, to be a stunning work of art in your backyard, and second, to provide shade so you can enjoy the outdoors all summer long. The Aria shade trellis, although it looks similar to a wooden shade trellis, incorporates high strength, low maintenance extruded aluminum so you can spend your weekends enjoying yourself, instead of repainting.

- 1. Pergola trusses provide a beautiful, natural look
- 2. Shade tubes allow for up to 60% shade, to keep you and your guests cool
- 3. Sculpted header
- 4. Sculpted posts
- 5. Custom post covers
- 6. Strong, but simple connections