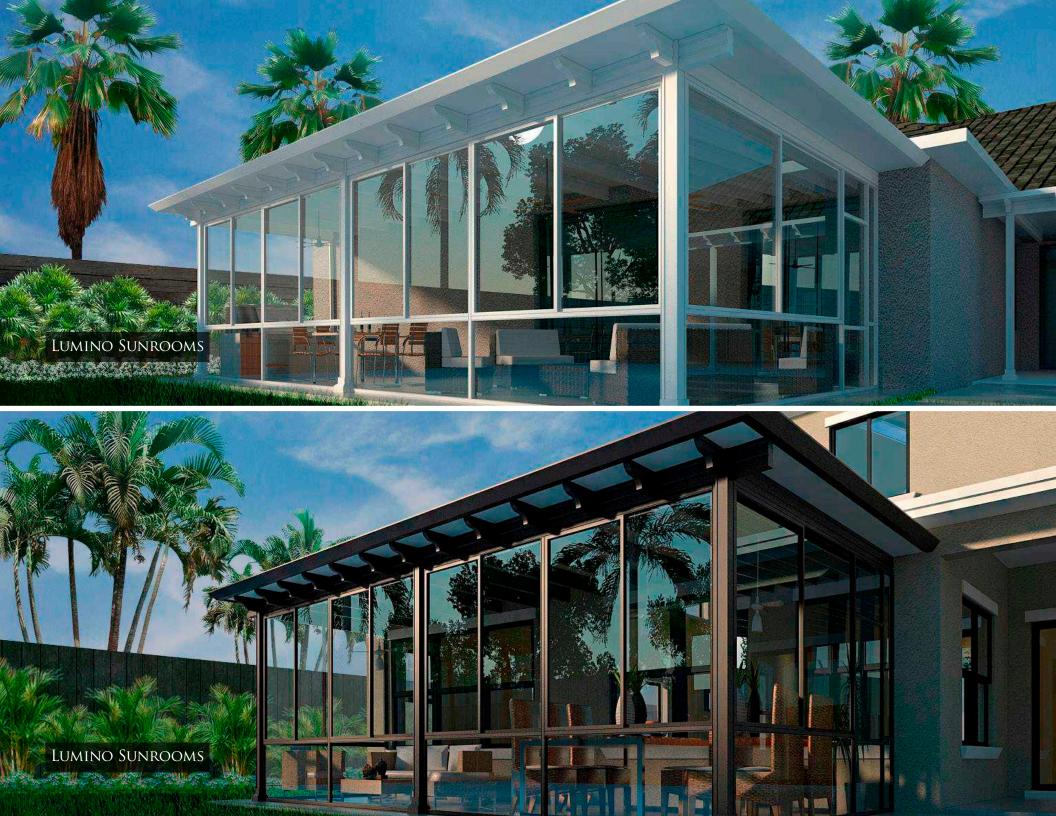

### Renaissance Lumino Sunrooms:

2

Love the outdoors, but don't always love the weather? Enclose your space with Claro Sunroom Walls. We designed our Claro Sunroom beams to allow any type of window or door to be installed in any one of our product lines, so, if you just want to keep the rain out, try Acrylic Sliding windows, or, if you want a indoors out room in the winter, fully insulated glass, the sky is the limit with the Claro Sunroom system.

- 1. Completely custom framing design allows windows and doors to be installed into any Renaissance Patio Product
- 2. Heavy gauge aluminum extrusion allows windows and doors to fit seamlessly into your framing, creating a smooth and clean look
- Configure your space to include horizontal sliding, single hung, or fixed glass windows
- 4. Custom door installation sections keep your rooms framing nice and clean

LUMINO SUNROOMS

4