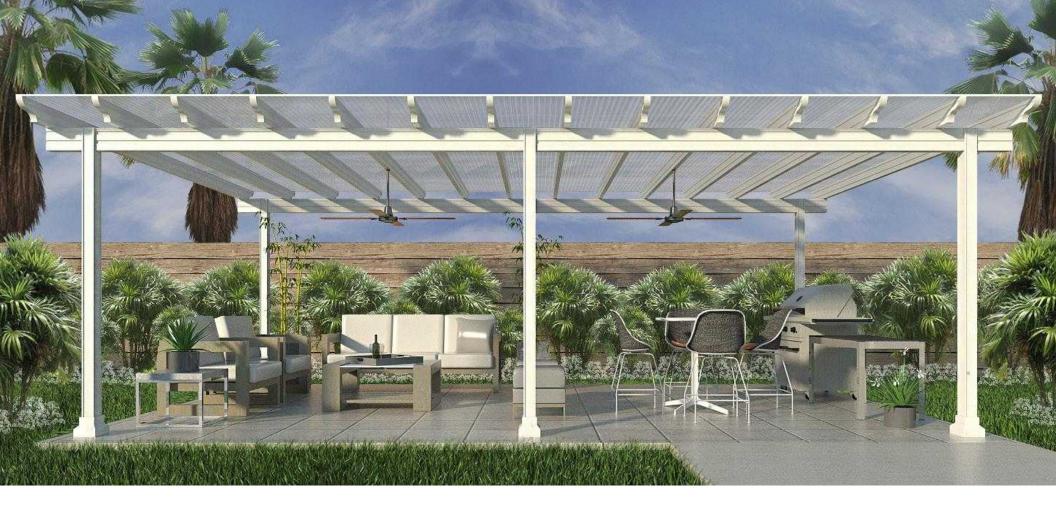

### RENAISSANCE FRESCO PATIO COVERS:

Keeping your patio light, bright, airy, AND dry is now possible, thanks to the Fresco Patio Cover. Incorporating a decorative translucent pearl, polycarbonate roofing system means your patio can have 70% of the suns light pass right through, while keeping out the rain and reducing heat transfer into the space by up to 30%.

6

- 1. Pergola trusses provide a beautiful, natural look
- 2. Polycarbonate roofing lets in just the right amount of sun and keeps out the rain
- 3. Sculpted header
- 4. Sculpted posts
- 5. Custom post covers
- 6. Strong, but simple connections