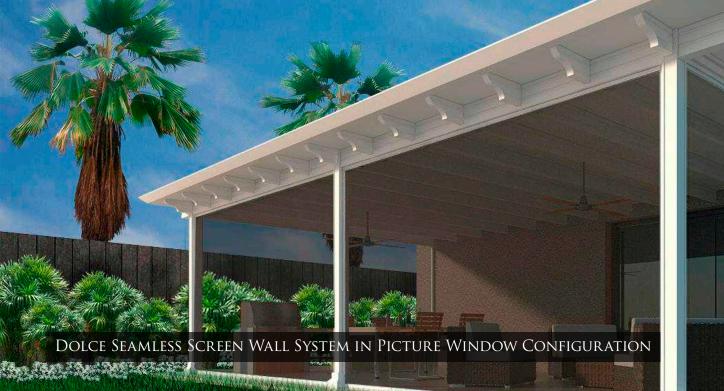

### RENAISSANCE DOLCE Seamless Screen Walls:

1

1

Δ

Dolce Seamless Screen

3

Designed from the ground up to be the most attractive screen wall system on the planet, the Dolce hides all of the screws and fasteners that make a standard screen wall look like an erector set.

- Concealed fasteners at all connections keep your screen walls clean and spotless looking
- 2. Heavy gauge aluminum extrusion is 50% thicker than standard screen framing, which gives your patio a much stronger feel
- Configure your screen walls to be fully open, or add a chair rail to give them a more traditional feel
- 4. High Strength, designer screen doors can handle abuse and last for a lifetime