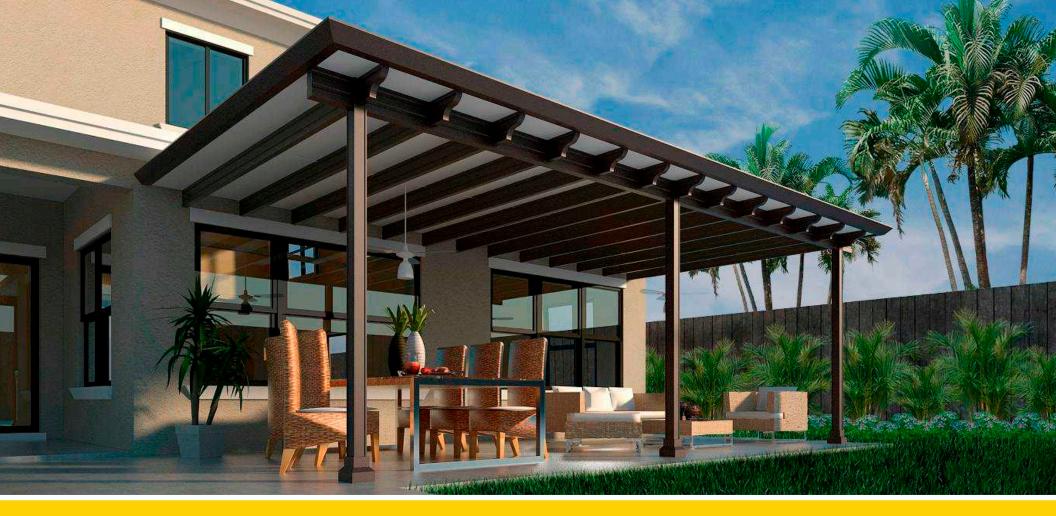

## Renaissance Moderno Patio Roofing

2

MODERNO PATIO ROOF

1

Clean Lines, Modern Design, and major step up from the plain old patio roof gives your home a high end look and feel without the high end price tag.

6

- 2. Sculpted header
- 3. Sculpted posts
- 4. Custom post covers
- 5. Custom gutter system
- 6. Strong, but simple connections