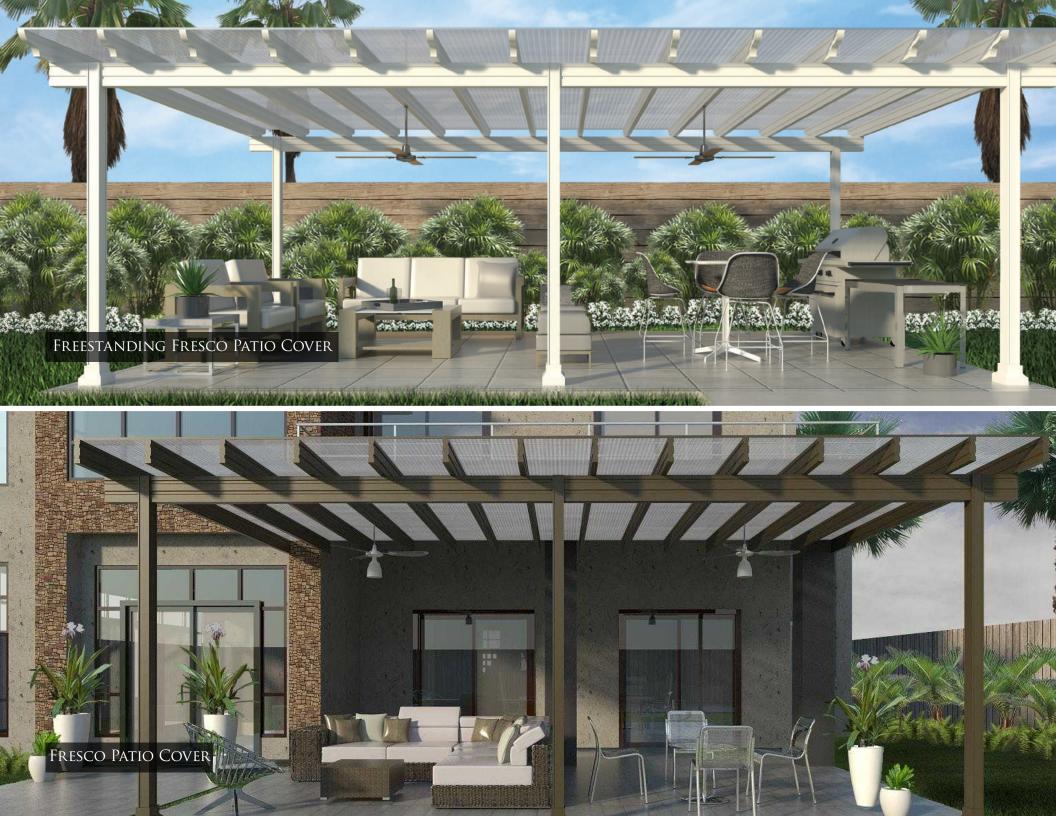

### RENAISSANCE FRESCO PATIO COVERS:

Keeping your patio light, bright, airy, AND dry is now possible, thanks to the Fresco Patio Cover. Incorporating a decorative translucent pearl, polycarbonate roofing system means your patio can have 70% of the suns light pass right through, while keeping out the rain and reducing heat transfer into the space by up to 30%.

6

- 1. Pergola trusses provide a beautiful, natural look
- 2. Polycarbonate roofing lets in just the right amount of sun and keeps out the rain
- 3. Sculpted header
- 4. Sculpted posts
- 5. Custom post covers
- 6. Strong, but simple connections