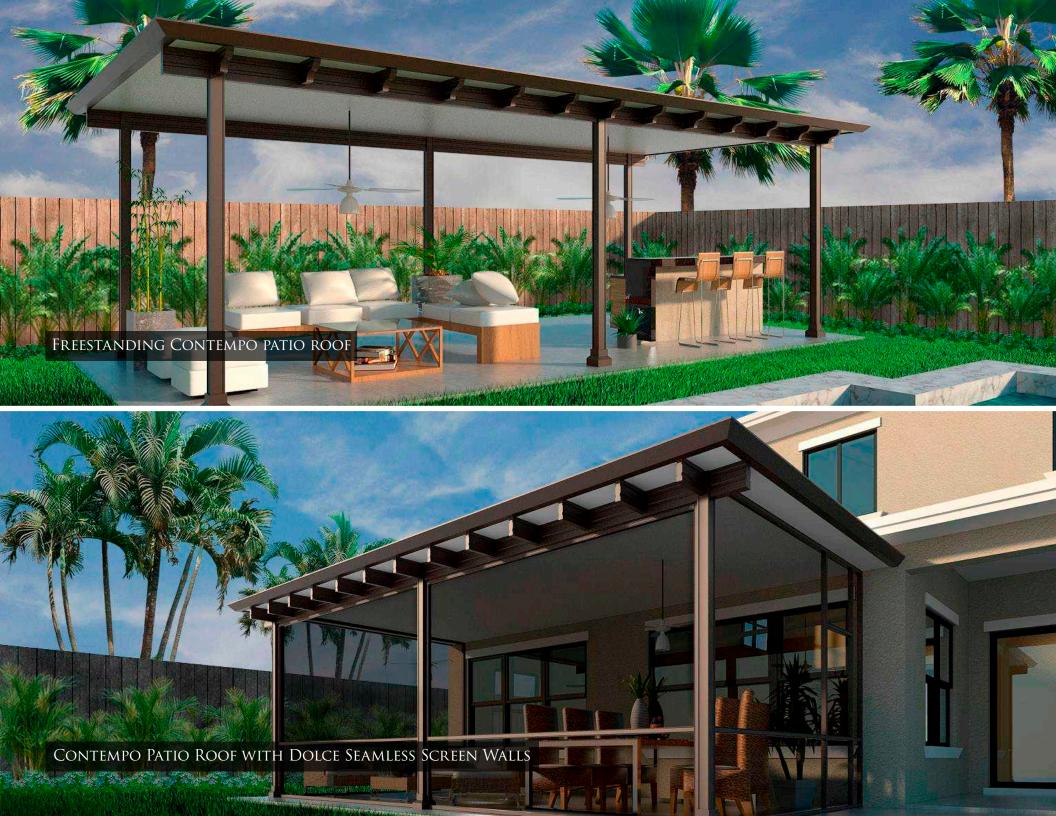

#### RENAISSANCE CONTEMPO PATIO COVER:

3

Contempo Patio Roofing

Decorative framed look, aluminum simplicity and a price you will love, means your patio can be both beautiful, and practical. Taking our Moderno Patio Roof, and adding decorative aluminum truss ends provides that extra touch that most patios are missing, and at the same price point as the "Aluminum-Wood" type products.

- 1. Decorative truss ends provide a wood framed look and decorative appeal
- 2. High strength, insulated aluminum roof panels
- 3. Sculpted header
- 4. Sculpted posts
- 5. Custom post covers
- 6. Custom gutter system
- 7. Strong, but simple connections

### RENAISSANCE DOLCE Seamless Screen Walls:

1

1

Δ

Dolce Seamless Screen

3

Designed from the ground up to be the most attractive screen wall system on the planet, the Dolce hides all of the screws and fasteners that make a standard screen wall look like an erector set.

- Concealed fasteners at all connections keep your screen walls clean and spotless looking
- 2. Heavy gauge aluminum extrusion is 50% thicker than standard screen framing, which gives your patio a much stronger feel
- Configure your screen walls to be fully open, or add a chair rail to give them a more traditional feel
- 4. High Strength, designer screen doors can handle abuse and last for a lifetime