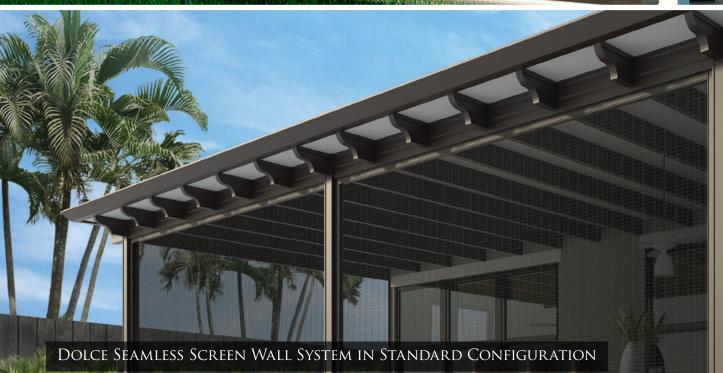

### RENAISSANCE DOLCE Seamless Screen Walls:

1

1

Δ

Dolce Seamless Screen

3

Designed from the ground up to be the most attractive screen wall system on the planet, the Dolce hides all of the screws and fasteners that make a standard screen wall look like an erector set.

- Concealed fasteners at all connections keep your screen walls clean and spotless looking
- 2. Heavy gauge aluminum extrusion is 50% thicker than standard screen framing, which gives your patio a much stronger feel
- Configure your screen walls to be fully open, or add a chair rail to give them a more traditional feel
- 4. High Strength, designer screen doors can handle abuse and last for a lifetime