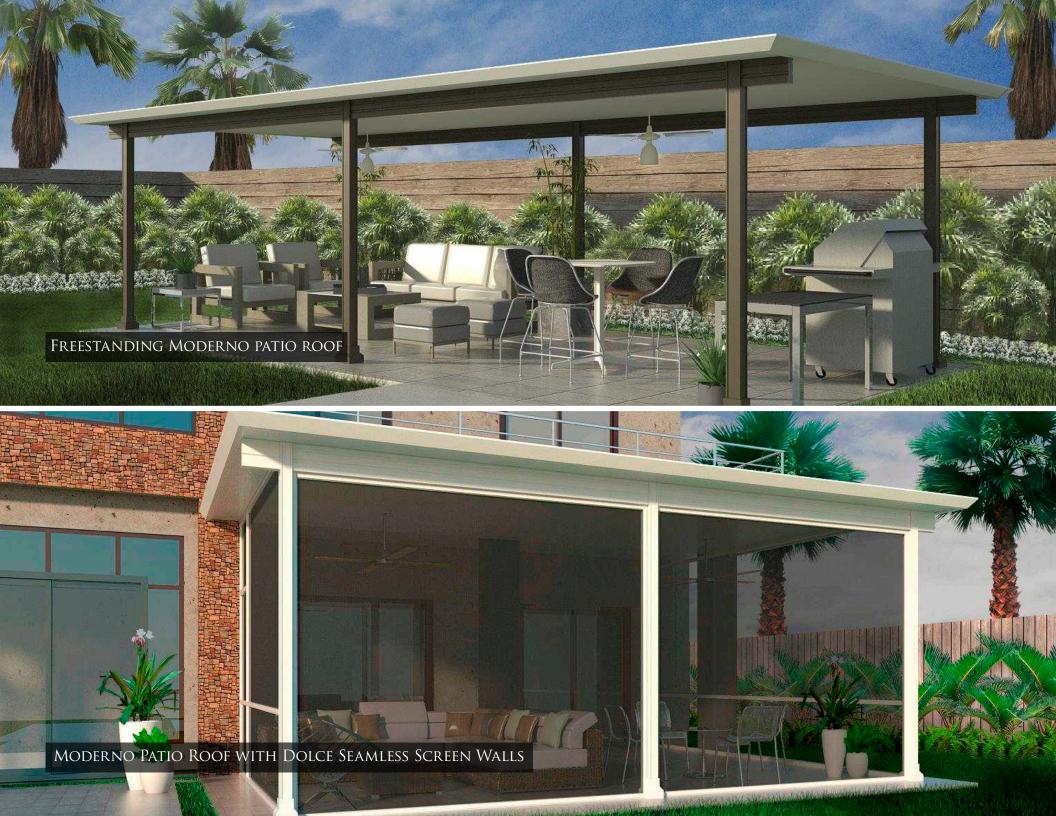

## Renaissance Moderno Patio Roofing

2

MODERNO PATIO ROOF

1

Clean Lines, Modern Design, and major step up from the plain old patio roof gives your home a high end look and feel without the high end price tag.

### RENAISSANCE DOLCE Seamless Screen Walls:

1

1

Δ

Dolce Seamless Screen

3

Designed from the ground up to be the most attractive screen wall system on the planet, the Dolce hides all of the screws and fasteners that make a standard screen wall look like an erector set.

- Concealed fasteners at all connections keep your screen walls clean and spotless looking
- 2. Heavy gauge aluminum extrusion is 50% thicker than standard screen framing, which gives your patio a much stronger feel
- Configure your screen walls to be fully open, or add a chair rail to give them a more traditional feel
- 4. High Strength, designer screen doors can handle abuse and last for a lifetime