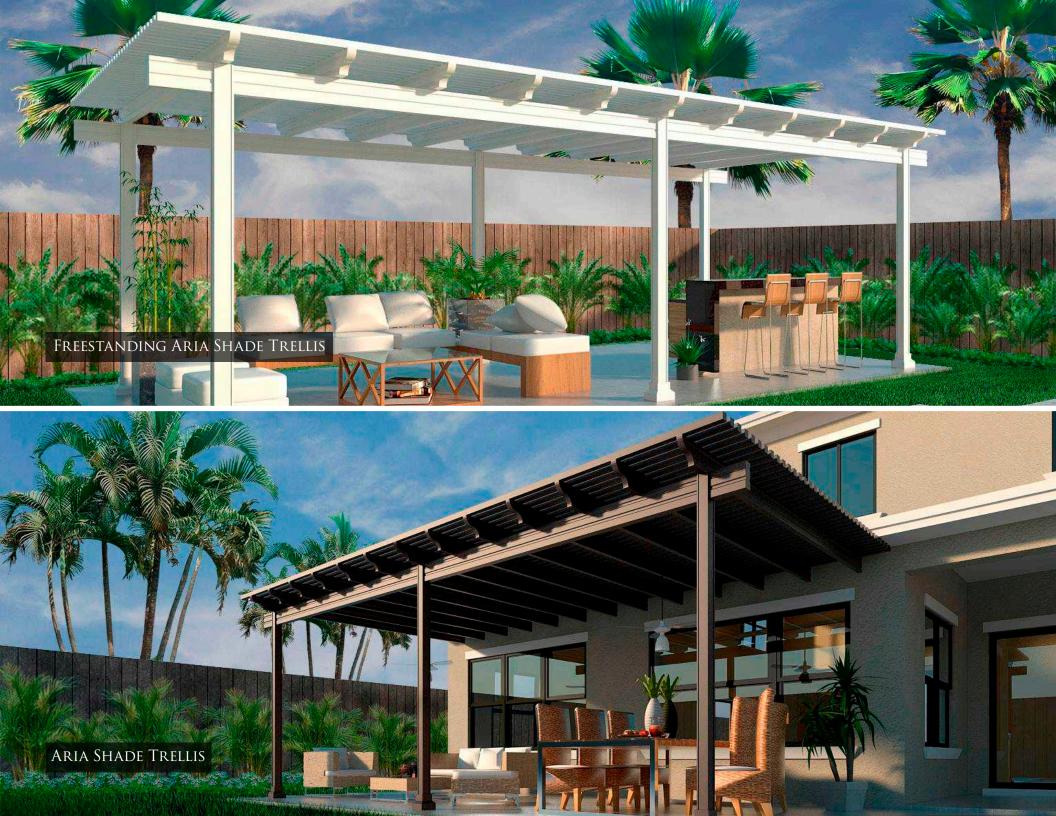

#### RENAISSANCE ARIA Shade Trellis:

The Aria shade trellis was designed from the ground up to serve two purposes, first, to be a stunning work of art in your backyard, and second, to provide shade so you can enjoy the outdoors all summer long. The Aria shade trellis, although it looks similar to a wooden shade trellis, incorporates high strength, low maintenance extruded aluminum so you can spend your weekends enjoying yourself, instead of repainting.

- 1. Pergola trusses provide a beautiful, natural look
- 2. Shade tubes allow for up to 60% shade, to keep you and your guests cool
- 3. Sculpted header
- 4. Sculpted posts
- 5. Custom post covers
- 6. Strong, but simple connections