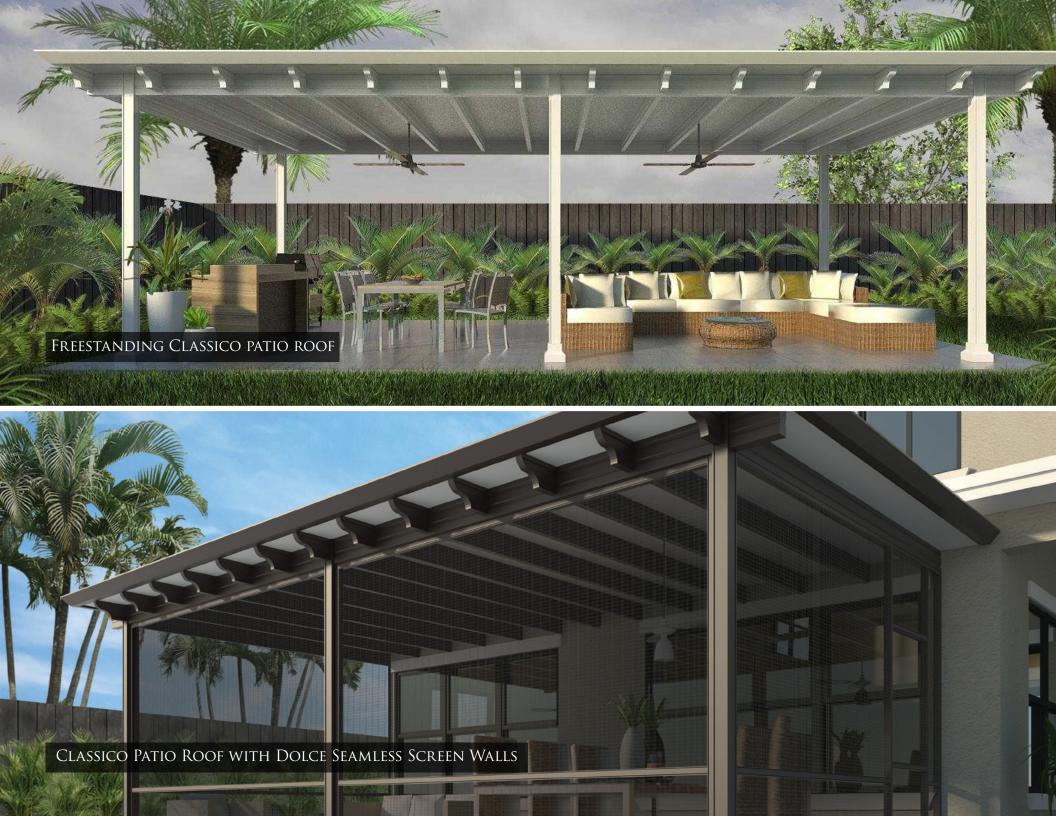

### RENAISSANCE CLASSICO PATIO ROOFING:

์ 3

CLASSICO PATIO ROOFING

6

The Classico is an uncompromising take on the traditional wood framed patio roof, with a full truss framing system that not only strengthens the structure, but gives it a flawlessly high-end look.

- 1. Decorative trusses protrude from the header, and return to your home to create a high end, fully framed appearance
- 2. High strength, insulated aluminum roof panels
- 3. Sculpted header
- 4. Sculpted posts

- 5. Custom post covers
- 6. Custom gutter system
- 7. Strong, but simple connections

### RENAISSANCE DOLCE Seamless Screen Walls:

1

1

Δ

Dolce Seamless Screen

3

Designed from the ground up to be the most attractive screen wall system on the planet, the Dolce hides all of the screws and fasteners that make a standard screen wall look like an erector set.

- Concealed fasteners at all connections keep your screen walls clean and spotless looking
- 2. Heavy gauge aluminum extrusion is 50% thicker than standard screen framing, which gives your patio a much stronger feel
- Configure your screen walls to be fully open, or add a chair rail to give them a more traditional feel
- 4. High Strength, designer screen doors can handle abuse and last for a lifetime