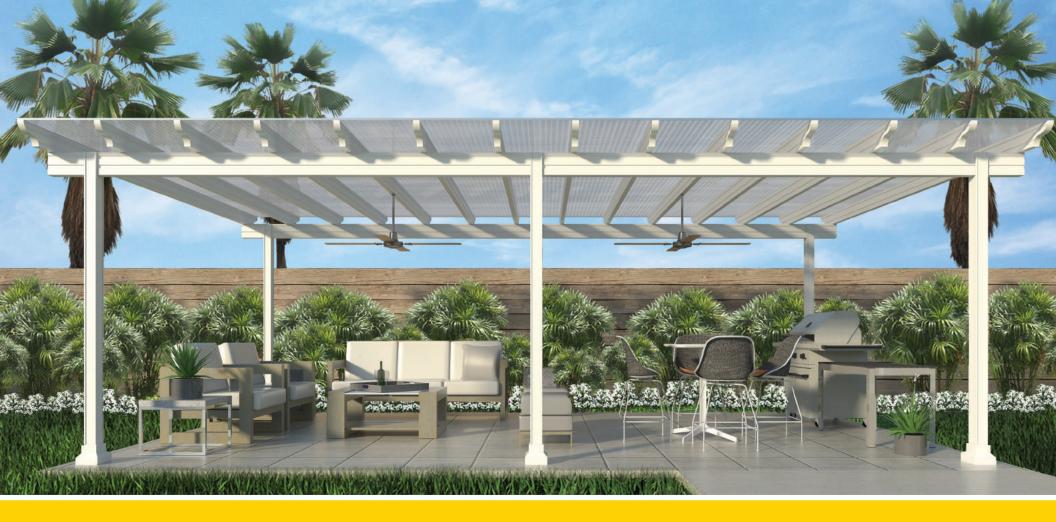

#### RENAISSANCE ARIA Shade Trellis:

The Aria shade trellis was designed from the ground up to serve two purposes, first, to be a stunning work of art in your backyard, and second, to provide shade so you can enjoy the outdoors all summer long. The Aria shade trellis, although it looks similar to a wooden shade trellis, incorporates high strength, low maintenance extruded aluminum so you can spend your weekends enjoying yourself, instead of repainting.

- 1. Pergola trusses provide a beautiful, natural look
- 2. Shade tubes allow for up to 60% shade, to keep you and your guests cool
- 3. Sculpted header
- 4. Sculpted posts
- 5. Custom post covers
- 6. Strong, but simple connections