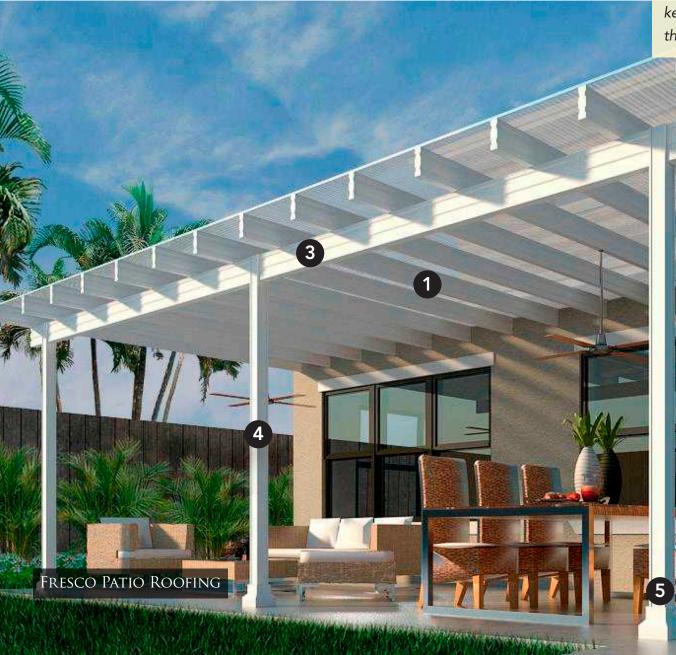

### RENAISSANCE FRESCO PATIO COVERS:

Keeping your patio light, bright, airy, AND dry is now possible, thanks to the Fresco Patio Cover. Incorporating a decorative translucent pearl, polycarbonate roofing system means your patio can have 70% of the suns light pass right through, while keeping out the rain and reducing heat transfer into the space by up to 30%.

6

- 1. Pergola trusses provide a beautiful, natural look
- 2. Polycarbonate roofing lets in just the right amount of sun and keeps out the rain
- 3. Sculpted header
- 4. Sculpted posts
- 5. Custom post covers
- 6. Strong, but simple connections