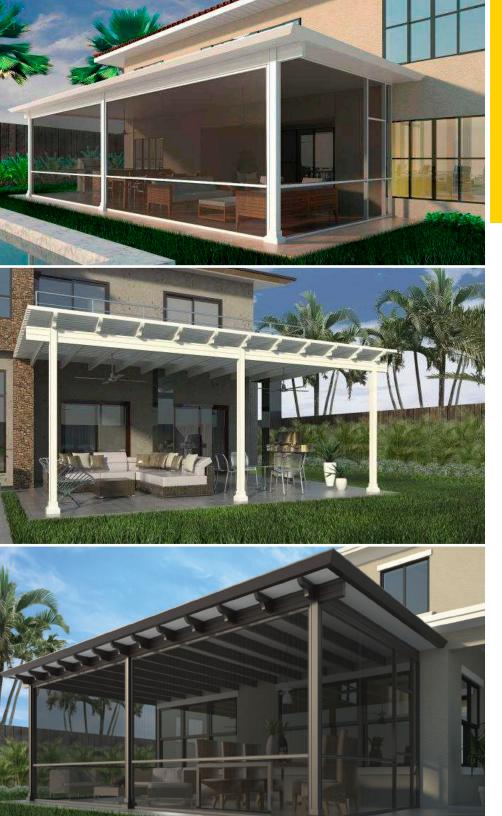

#### RENAISSANCE CONTEMPO PATIO COVER:

3

Contempo Patio Roofing

Decorative framed look, aluminum simplicity and a price you will love, means your patio can be both beautiful, and practical. Taking our Moderno Patio Roof, and adding decorative aluminum truss ends provides that extra touch that most patios are missing, and at the same price point as the "Aluminum-Wood" type products.

### RENAISSANCE FRESCO PATIO COVERS:

Keeping your patio light, bright, airy, AND dry is now possible, thanks to the Fresco Patio Cover. Incorporating a decorative translucent pearl, polycarbonate roofing system means your patio can have 70% of the suns light pass right through, while keeping out the rain and reducing heat transfer into the space by up to 30%.

### RENAISSANCE DOLCE Seamless Screen Walls:

1

1

Δ

Dolce Seamless Screen

3

Designed from the ground up to be the most attractive screen wall system on the planet, the Dolce hides all of the screws and fasteners that make a standard screen wall look like an erector set.