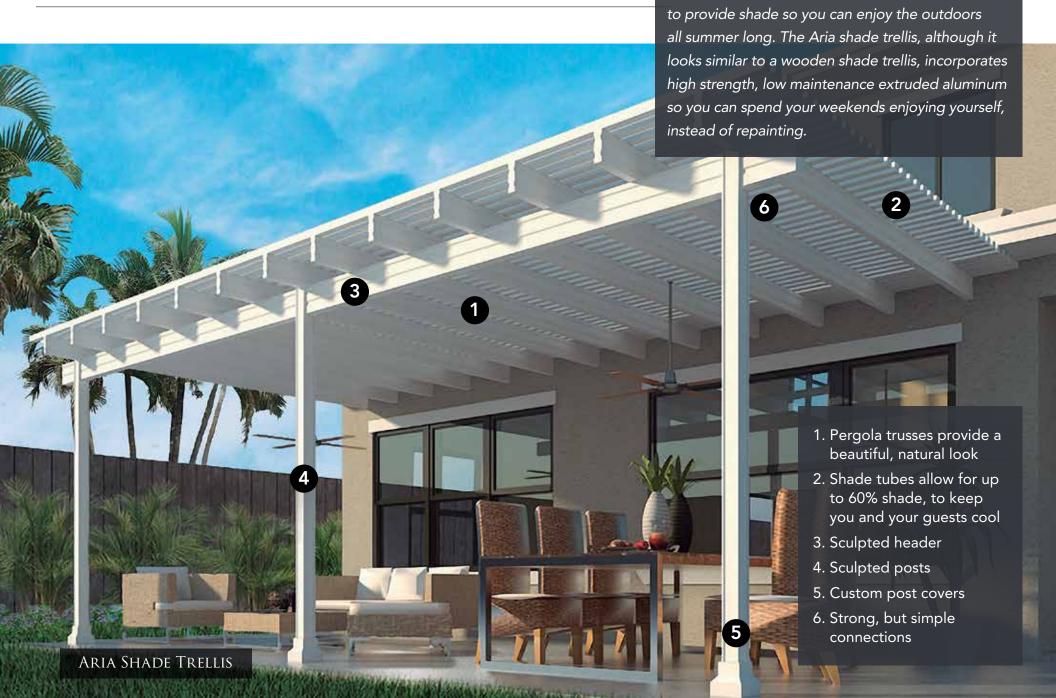

### RENAISSANCE ARIA SHADE TRELLIS:

The Aria shade trellis was designed from the

ground up to serve two purposes, first, to be a

stunning work of art in your backyard, and second,