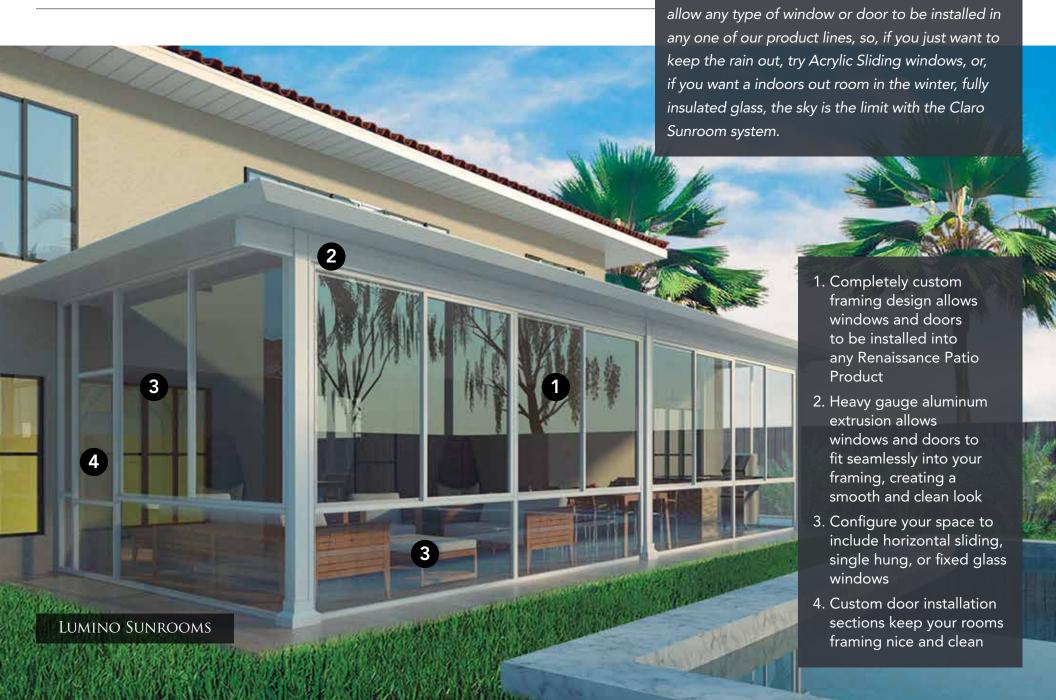

### RENAISSANCE LUMINO SUNROOMS:

Love the outdoors, but don't always love the

weather? Enclose your space with Claro Sunroom

Walls. We designed our Claro Sunroom beams to