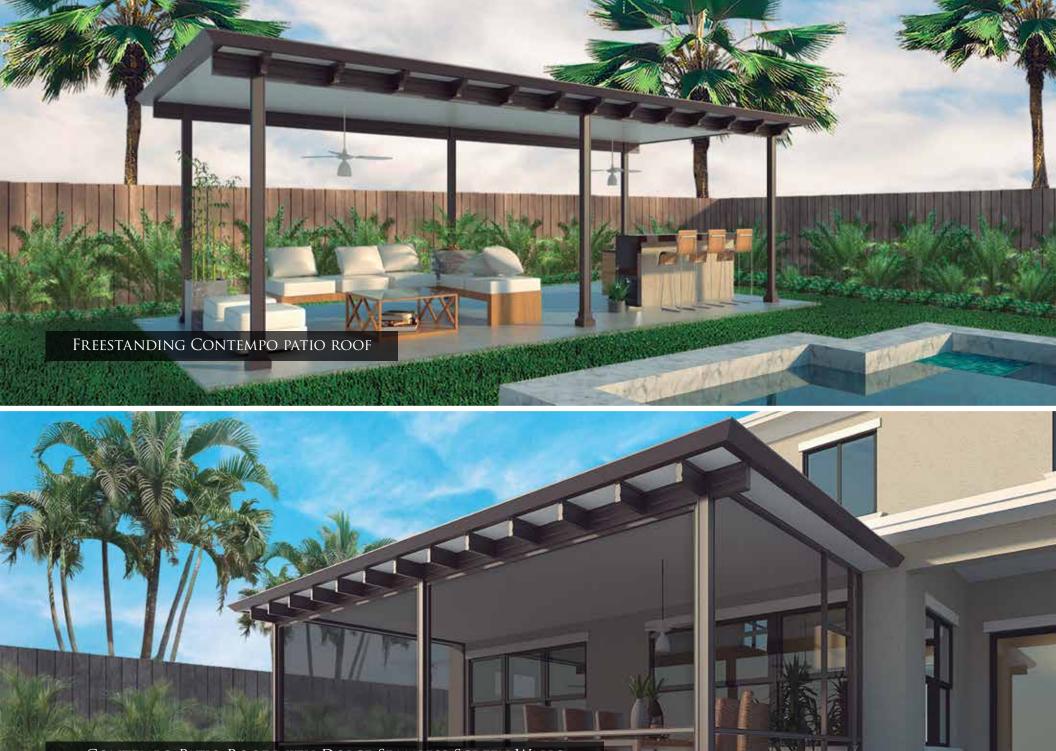

### RENAISSANCE CONTEMPO PATIO COVER:

Decorative framed look, aluminum simplicity and a price you will love, means your patio

can be both beautiful, and practical. Taking

Contempo Patio Roof with Dolce Seamless Screen Walls