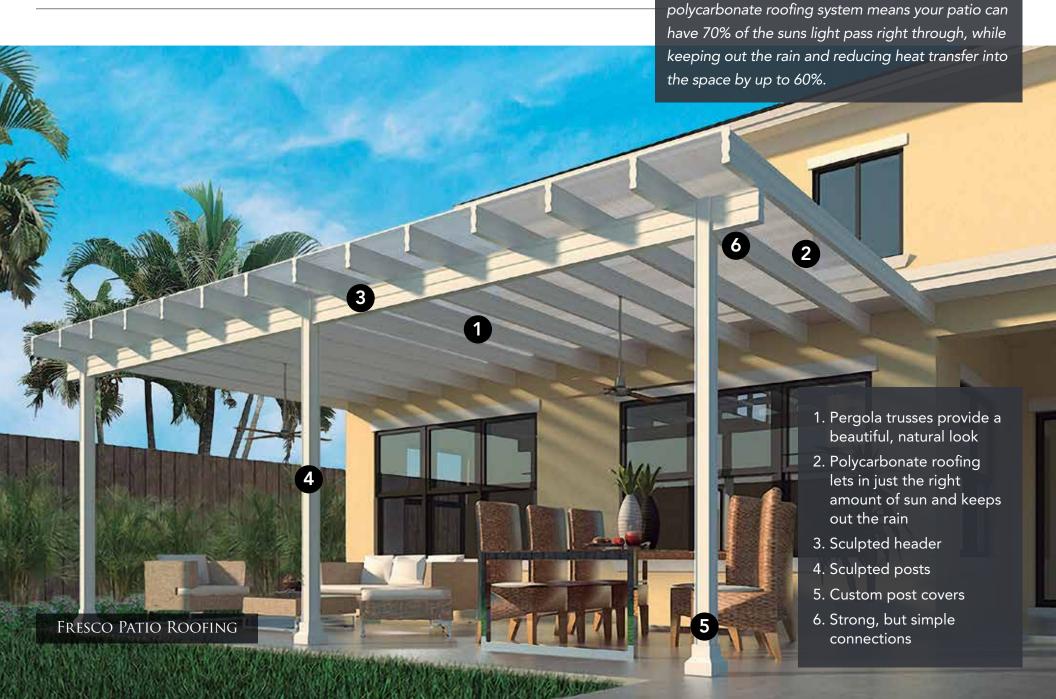

### RENAISSANCE FRESCO PATIO COVERS:

Keeping your patio light, bright, airy, AND dry is

now possible, thanks to the Fresco Patio Cover. Incorporating a decorative translucent pearl,