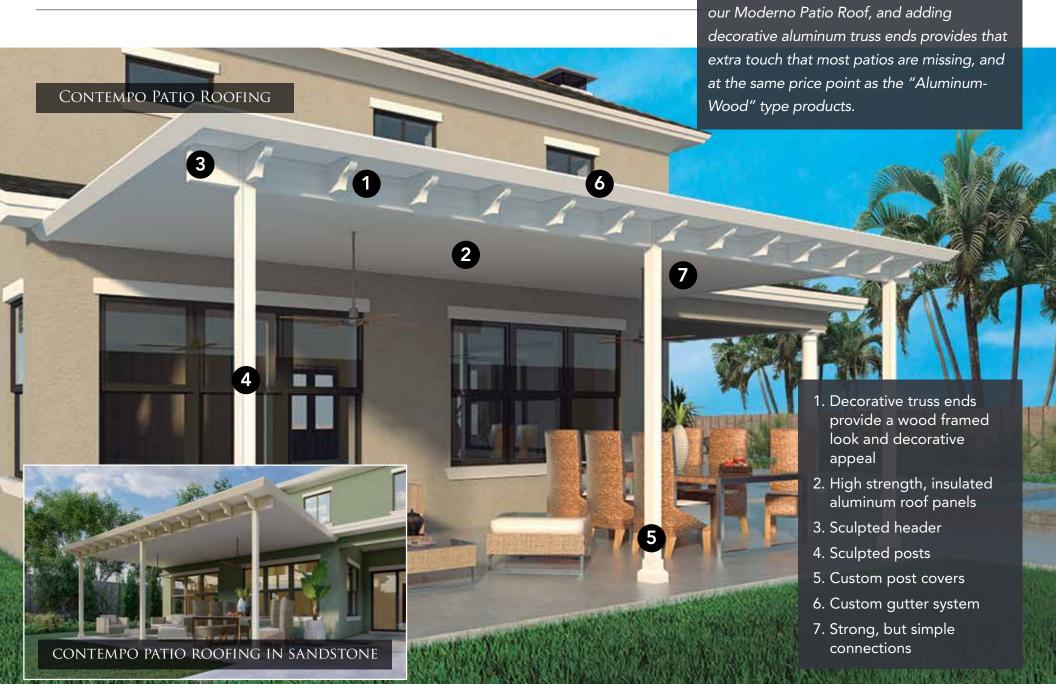

### RENAISSANCE CONTEMPO PATIO COVER:

Decorative framed look, aluminum simplicity and a price you will love, means your patio

can be both beautiful, and practical. Taking

Contempo Patio Roof with Dolce Seamless Screen Walls