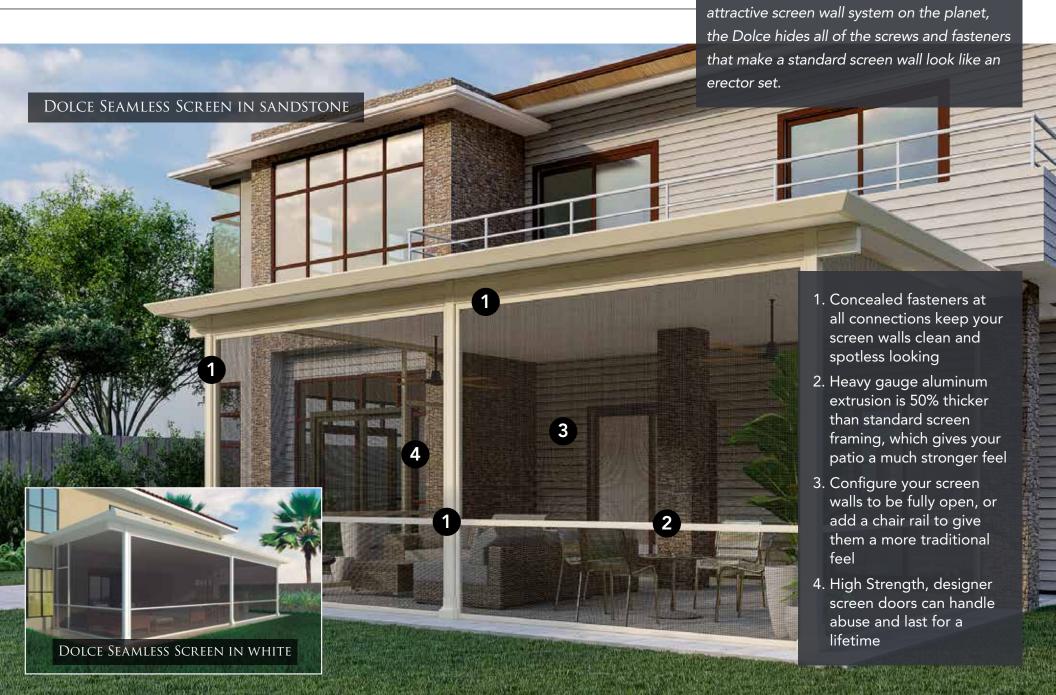

#### RENAISSANCE DOLCE SEAMLESS SCREEN WALLS:

Designed from the ground up to be the most