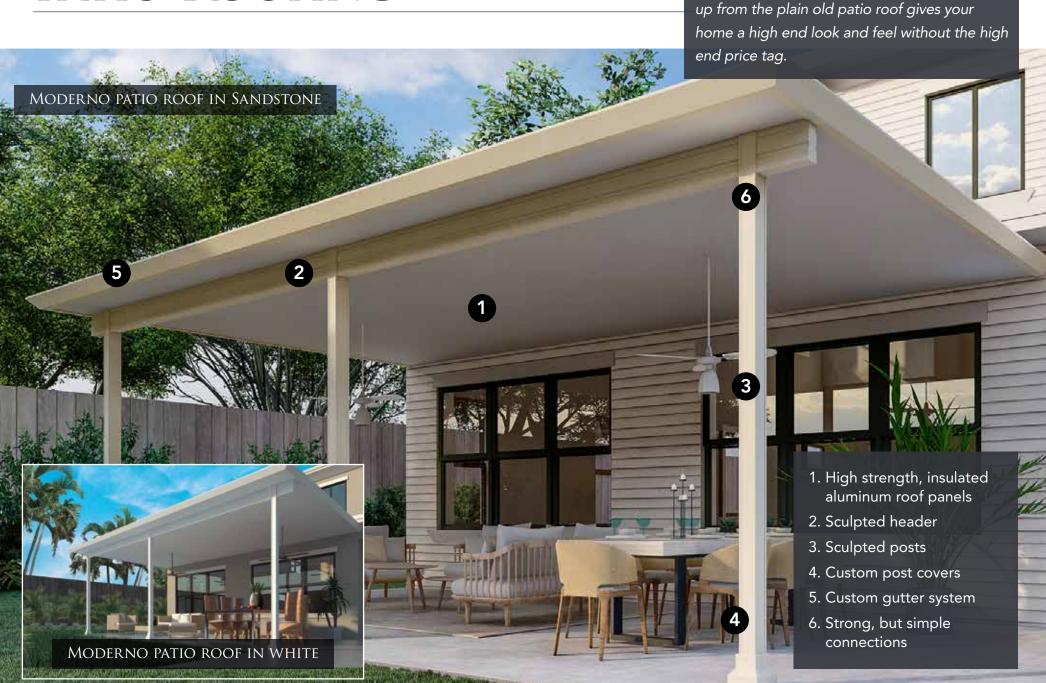

## RENAISSANCE MODERNO PATIO ROOFING

Clean Lines, Modern Design, and major step