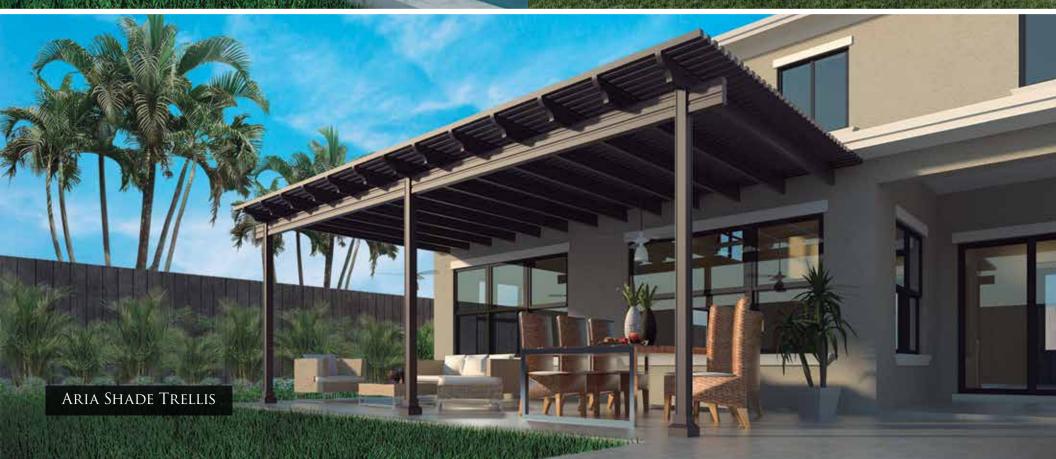

### RENAISSANCE ARIA SHADE TRELLIS:

The Aria shade trellis was designed from the

ground up to serve two purposes, first, to be a

stunning work of art in your backyard, and second,