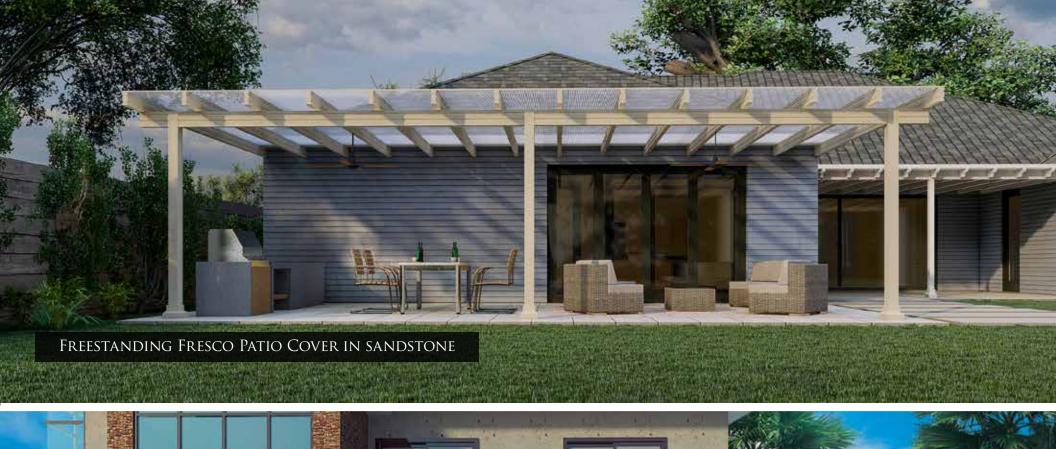

### RENAISSANCE FRESCO PATIO COVERS:

Keeping your patio light, bright, airy, AND dry is

now possible, thanks to the Fresco Patio Cover. Incorporating a decorative translucent pearl,