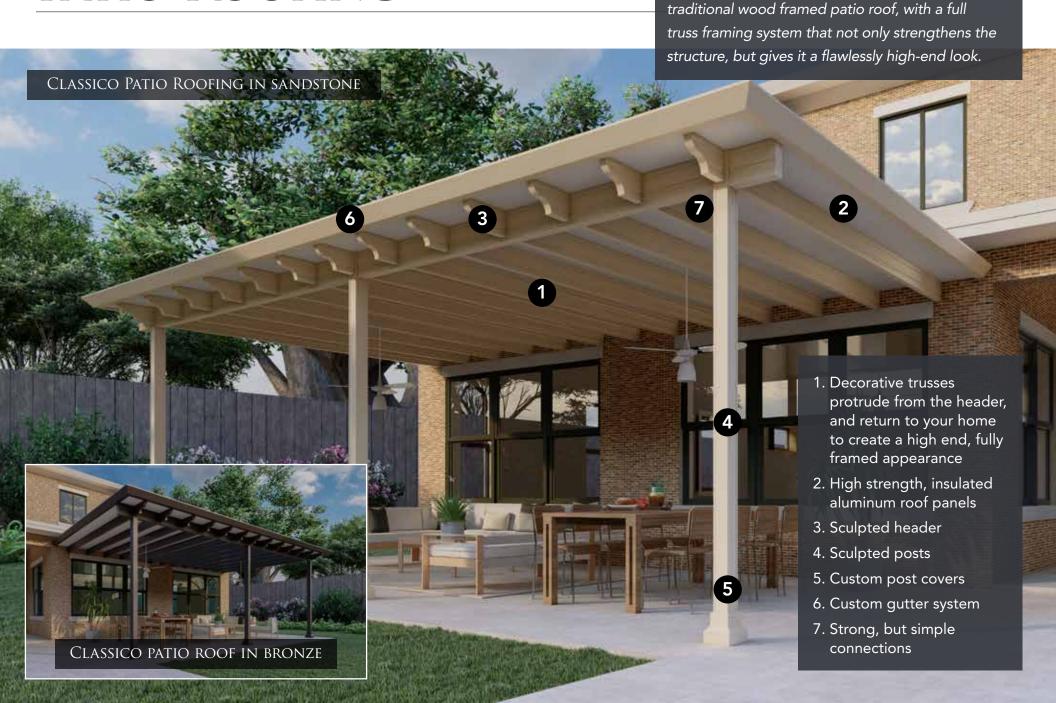

### RENAISSANCE CLASSICO PATIO ROOFING:

The Classico is an uncompromising take on the