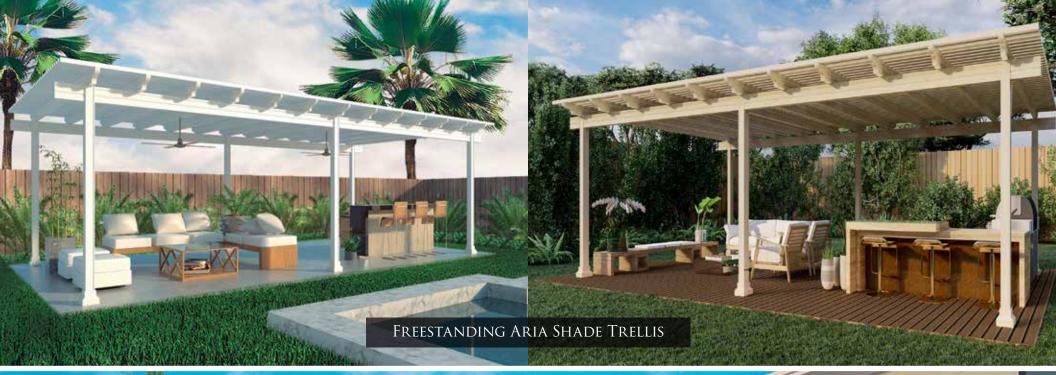

### RENAISSANCE ARIA SHADE TRELLIS:

The Aria shade trellis was designed from the

ground up to serve two purposes, first, to be a

stunning work of art in your backyard, and second,