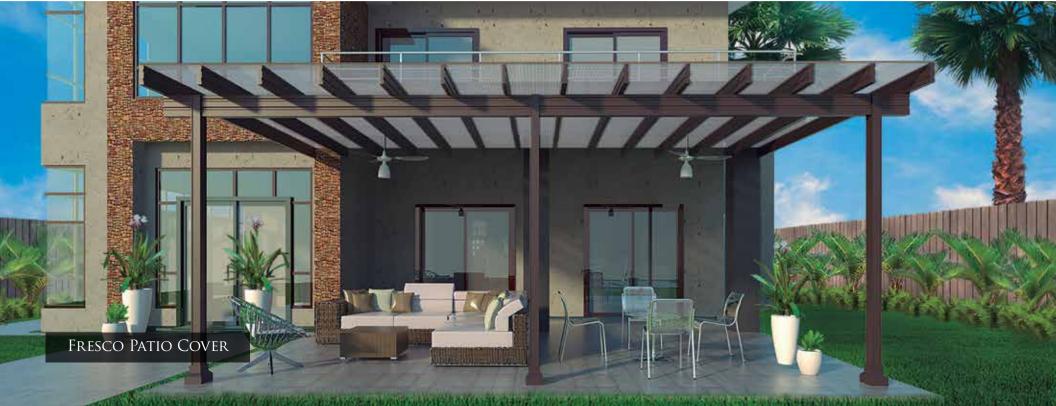

### RENAISSANCE FRESCO PATIO COVERS:

Keeping your patio light, bright, airy, AND dry is

now possible, thanks to the Fresco Patio Cover. Incorporating a decorative translucent pearl,