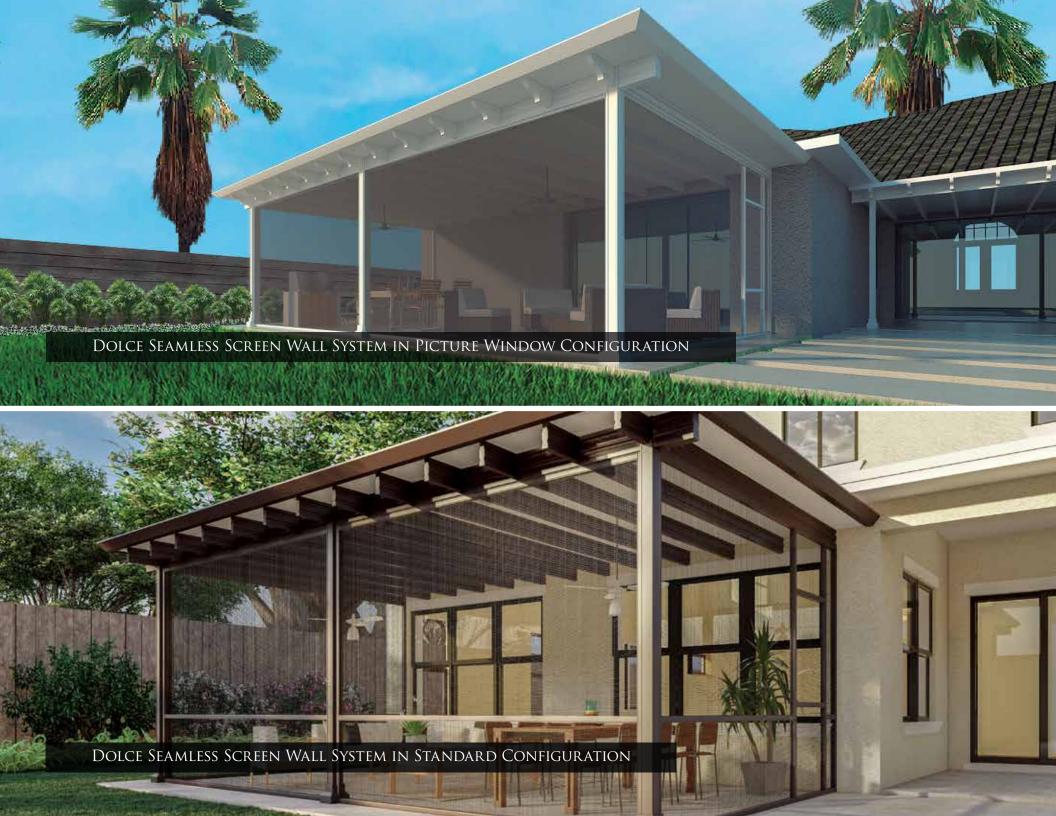

#### RENAISSANCE DOLCE SEAMLESS SCREEN WALLS:

Designed from the ground up to be the most